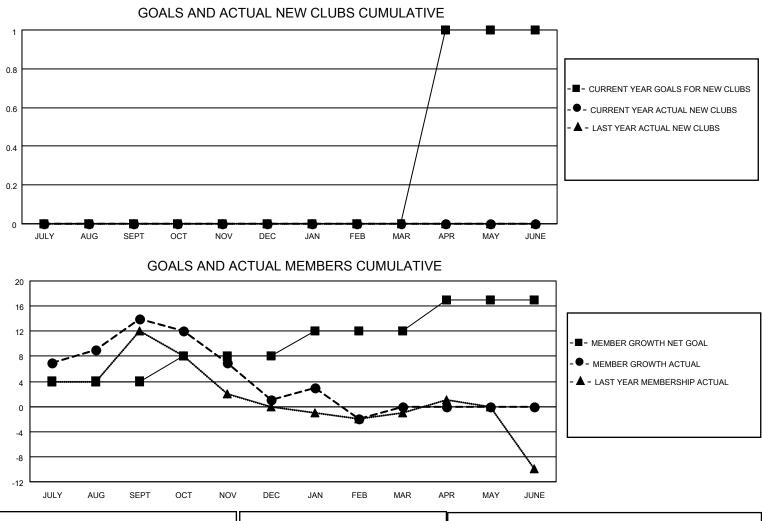

## LOCATION PENNSYLVANIA

District 14 E

Results as of: 2/28/2022

| Clubs                 |               |           |               | Members               |                         |                         |                                                    |
|-----------------------|---------------|-----------|---------------|-----------------------|-------------------------|-------------------------|----------------------------------------------------|
| RESULTS FOR 2021-2022 |               |           |               | RESULTS FOR 2021-2022 |                         |                         |                                                    |
| QUARTER               | NEW CLUB GOAL | NEW CLUBS | DROPPED CLUBS | QUARTER MEN           | MBER GROWTH NET<br>GOAL | MEMBER GROWTH<br>ACTUAL | DROPPED<br>MEMBERS ACTUAL<br>(including transfers) |
| JULY/AUG/SEPT         | 0             | 0         | 0             | JULY/AUG/SEPT         | 4                       | 19                      | 5                                                  |
| OCT/NOV/DEC           | 0             | 0         | 0             | OCT/NOV/DEC           | 4                       | 4                       | 17                                                 |
| JAN/FEB/MAR           | 0             | 0         | 0             | JAN/FEB/MAR           | 4                       | 9                       | 10                                                 |
| APR/MAY/JUNE          | 1             | 0         | 0             | APR/MAY/JUNE          | 5                       | 0                       | 0                                                  |